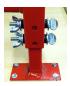

## A Close Up:

Each foot attaches to wood using 4 zip screws for stability & security.

20 points of anti-vibration isolation are provided using four 50-derometer self adhesive rubber pads & 16 rubber washers.