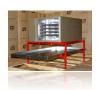

Each leg individually extends in 1" increments using thumb screws & wing nuts for speed and versatility. Installs as low as 22" on flat or uneven surfaces.

Secondary pan shelf is provided for convenient install & future maintenance. \*Drain pan not included.

Our Quick Stand is made of 14-gauge square tubing which not only cuts down on vibration but is also able to hold up to 500 lbs.

3 Dimensionally Adjustable:

Height: 12"-22" Width: 32"-48" Length: 32"-48"