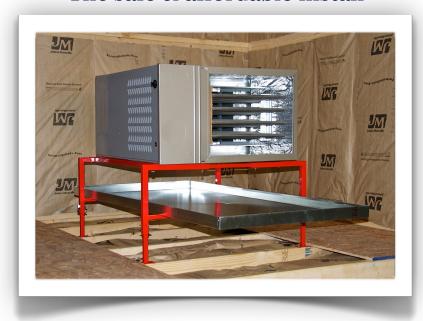

## The safe & affordable install

Each leg individually extends in 1" increments using thumb screws & wing nuts for speed and versatility. Installs as low as 22" on flat or uneven surfaces.

Secondary pan shelf is provided for convenient install & future maintenance. \*Drain pan not included.

Our Quick Stand is made of 14-gauge square tubing which not only cuts down on vibration but is also able to hold up to 500 lbs.

3 Dimensionally Adjustable:

Height: 12"-22" Width: 32"-48" Length: 32"-48"

\*Powder Coated.

Quick Stand provides you with a non-swinging, solid platform that is quick, safe, and affordable.