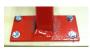

## A Close Up:

Each foot attaches to wood using 4 zip screws for stability & security.

20 points of anti-vibration isolation are provided using four 50-derometer self adhesive rubber pads & 16 rubber washers.