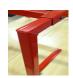

## A Close Up:

Each foot attaches to wood using 4 zip screws for stability & security.

20 points of anti-vibration isolation are provided using four 50-derometer self adhesive rubber pads & 16 rubber washers.