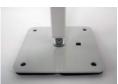

## A Close Up:

=.

Each foot is slotted to receive 1/4"/20 hardware, which allows the stand to bolt to concrete, cement, or wood for security and stability.

QSTD6000: 19" arms QSTD6001: 23" arms QSTD6002: 27" arms