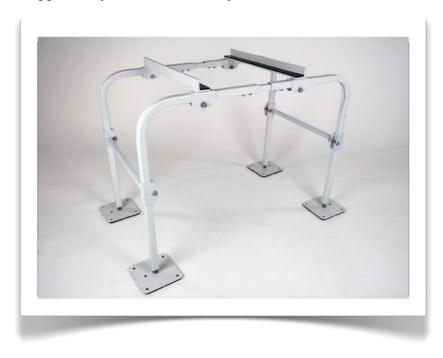

## Vertical Air Handler Stand QSTD6000, QSTD6001, QSTD6002

## A Close Up:

=.

Each foot is slotted to receive 1/4"/20 hardware, which allows the stand to bolt to concrete, cement, or wood for security and stability.

QSTD6000: 19" arms QSTD6001: 23" arms QSTD6002: 27" arms

\*Powder Coated.

Fits all LG, Unico and Mitsubishi Air Handlers.

Made of 14-gauge square, steel tubing.

Holds up to 500 lbs.

24" height

Adjustable left to right in 1" increments up to 6".

\*Includes two additional support arms