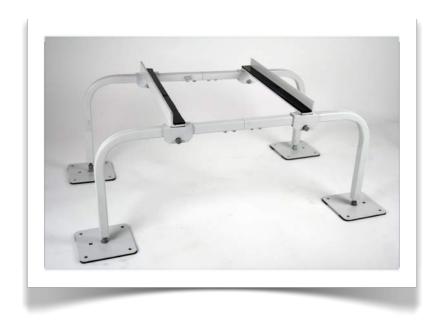

## Vertical Air Handler Stand QSTD4000, QSTD4001, QSTD4002

\*Powder Coated.

Fits all LG, Unico and Mitsubishi Air Handlers

Made of 14-gauge square, steel tubing.

Holds up to 500 lbs.

12" height

Adjustable left to right in 1" increments up to 6".

Attach the QSAC3000 for a noise and vibration free stand.