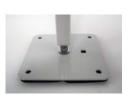

## A Close Up:

Each foot is slotted to receive 1/4"/20 hardware, which allows the stand to bolt to concrete, cement, or wood for security and stability.

QSTD4000: 19" arms QSTD4001: 23" arms QSTD4002: 27" arms