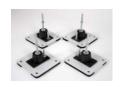

## Vertical Air Handler Stand QSTD4000, QSTD4001, QSTD4002

\*Powder Coated.

Fits all LG, Unico and Mitsubishi Air Handlers

Made of 14-gauge square, steel tubing.

Holds up to 500 lbs.

12" height

Adjustable left to right in 1" increments up to 6".

Attach the QSAC3000 for a noise and vibration free stand.