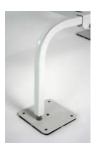

## A Close Up:

Each foot is slotted to receive 1/4"/20 hardware, which allows the stand to bolt to concrete, cement, or wood for security and stability.

QSTD4000: 19" arms QSTD4001: 23" arms QSTD4002: 27" arms