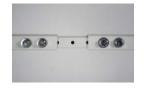

## A Close Up:

Each foot is slotted to receive 1/4"/20 hardware, which allows the stand to bolt to concrete, cement, or wood for security and stability.

QSTD4000: 19" arms QSTD4001: 23" arms QSTD4002: 27" arms