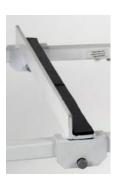

\*Powder Coated.

Fits all LG, Unico and Mitsubishi Air Handlers

Made of 14-gauge square, steel tubing.

Holds up to 500 lbs.

12" height

Adjustable left to right in 1" increments up to 6".

Attach the QSAC3000 for a noise and vibration free stand.