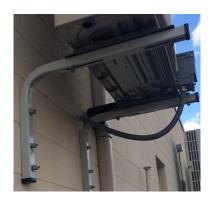

## Wall Bracket SPECS QSWB1000

## A Close Up:

Our wall bracket works great with mini split units & is slotted for quick mounting.

Shelf depth 26"

\*Powder Coated.

The QSWB1000 includes anti-vibration isolation using four 50-derometer rubber washers. It also incorporates galvanized hardware to secure the unit to the wall bracket.

The QSWB1000 is made of 11gauge square, steel tubing which not only cuts down on vibration but is also able to hold up to 500 lbs.

**Patent Pending** 

Quick-Sling 391 West Water Street Taunton, MA 02780