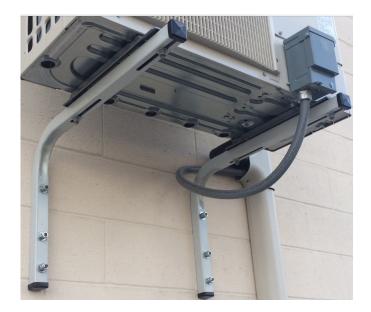

## Wall Bracket SPECS QSWB1000

## A Close Up:

Our wall bracket works great with mini split units & is slotted for quick mounting.

Shelf depth 26"

\*Powder Coated.

The QSWB1000 includes anti-vibration isolation using four 50-derometer rubber washers. It also incorporates galvanized hardware to secure the unit to the wall bracket.

The QSWB1000 is made of 11gauge square, steel tubing which not only cuts down on vibration but is also able to hold up to 500 lbs.

**Patent Pending** 

Quick-Sling 391 West Water Street Taunton, MA 02780