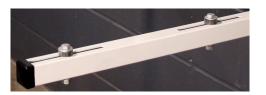

## A Close Up:

Our wall bracket works great with mini split units & is slotted for quick mounting.

Shelf depth 26"

\*Powder Coated.

The QSWB1000 includes anti-vibration isolation using four 50-derometer rubber washers. It also incorporates galvanized hardware to secure the unit to the wall bracket.