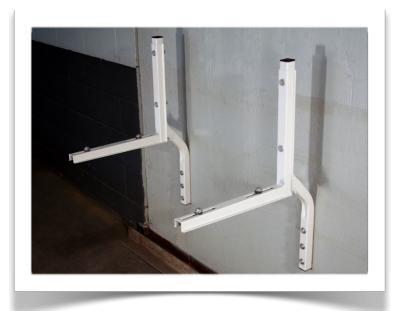

## Wall Bracket SPECS QSWB3000

## A Close Up:

Our wall bracket works great with all Mini Split units.

Holds up to 300 lbs.

Plenty of room for piping and service.

All necessary hardware is included.

\*Powder Coated.

The QSWB3000 has 4 points of anti-vibration isolation using 50-derometer rubber washers.

The QSWB3000 is completely adjustable from 0"-34" in width.

Shelf depth is 25" to allow 12" of clearance between the wall and the unit.

Mounting shelf is pre-slotted to quickly connect units.

Quick-Sling wall bracket provides you with a solid platform that is quick, safe, stable and affordable.