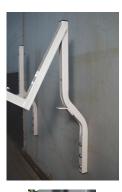

## A Close Up:

Our wall bracket works great with all Mini Split units.

Holds up to 300 lbs.

Plenty of room for piping and service.

All necessary hardware is included.

\*Powder Coated.

The QSWB3000 has 4 points of anti-vibration isolation using 50-derometer rubber washers.

The QSWB3000 is completely adjustable from 0"-34" in width.

Shelf depth is 25" to allow 12" of clearance between the wall and the unit.

Mounting shelf is pre-slotted to quickly connect units.

Quick-Sling wall bracket provides you with a solid platform that is quick, safe, stable and affordable.