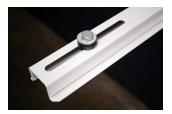

## A Close Up:

Our wall bracket works great with all Mini Split units.

Holds up to 300 lbs.

Plenty of room for piping and service.

All necessary hardware is included.

\*Powder Coated.

The QSWB3000 has 4 points of anti-vibration isolation using 50-derometer rubber washers.

The QSWB3000 is completely adjustable from 0"-34" in width.

Shelf depth is 25" to allow 12" of clearance between the wall and the unit.

Mounting shelf is pre-slotted to quickly connect units.

Quick-Sling wall bracket provides you with a solid platform that is quick, safe, stable and affordable.