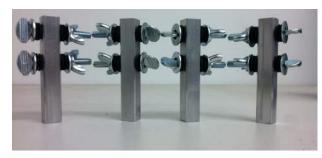

### Quick-Sling Steel Adapter SPECS The QSAC 1000

The QSAC1000 & 1100 are made out of aluminum & able to hold up to 250 lbs each.

Each QSAC1000 is slotted to receive 3/8 threaded rod or Cclamps for easy mounting.

Designed to overcome the obstacle of attaching to steel beams. All the necessary hardware is provided.

#### QSAC1000 (Set of 4) & QSAC1100 (Set of 2)

QSAC1000 fits the QSLG1000 & QSLG2000 to attach to steel beams. QSAC1100 fits the QSWI1000 & QSWI2000 to attach to steel beams.