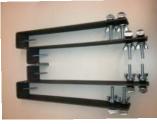

#### QSAC2000(Set of 4) & QSAC2100 (Set of 2)

## Quick-Sling Wood Adapter SPECS The QSAC 2000

The QSAC2000 & 2100 are made of steel & are 12" long & 2" wide. Each of our wood beam adapters are able to hold up to 200 lbs.

They have a 1.5" bend that simply clips over the wood joist. All the necessary hardware is provided.

QSAC2000 fits the QSLG1000 & QSLG2000 to attach to wood beam joists. QSAC2100 fits the QSWI1000 & QSWI2000 to attach to wood beam joists.

Quick-Sling accessories help you overcome virtually any installation obstacle that is quick, safe, stable and affordable.