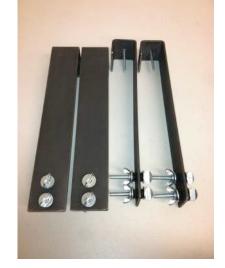

### Quick-Sling Steel Adapter SPECS The QSAC 1000

The QSAC1000 & 1100 are made out of aluminum & able to hold up to 250 lbs each.

Each QSAC1000 is slotted to receive 3/8 threaded rod or Cclamps for easy mounting.

Designed to overcome the obstacle of attaching to steel beams. All the necessary hardware is provided.

#### QSAC1000 (Set of 4) & QSAC1100 (Set of 2)

QSAC1000 fits the QSLG1000 & QSLG2000 to attach to steel beams. QSAC1100 fits the QSWI1000 & QSWI2000 to attach to steel beams.