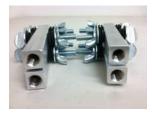

#### QSAC2000(Set of 4) & QSAC2100 (Set of 2)

## Quick-Sling Wood Adapter SPECS The QSAC 2000

The QSAC2000 & 2100 are made of steel & are 12" long & 2" wide. Each of our wood beam adapters are able to hold up to 200 lbs.

They have a 1.5" bend that simply clips over the wood joist. All the necessary hardware is provided.

QSAC2000 fits the QSLG1000 & QSLG2000 to attach to wood beam joists. QSAC2100 fits the QSWI1000 & QSWI2000 to attach to wood beam joists.

Quick-Sling accessories help you overcome virtually any installation obstacle that is quick, safe, stable and affordable.