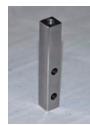

### Quick-Sling Steel Adapter SPECS The QSAC 1000

The QSAC1000 & 1100 are made out of aluminum & able to hold up to 250 lbs each.

Each QSAC1000 is slotted to receive 3/8 threaded rod or Cclamps for easy mounting.

Designed to overcome the obstacle of attaching to steel beams. All the necessary hardware is provided.

#### QSAC1000 (Set of 4) & QSAC1100 (Set of 2)

QSAC1000 fits the QSLG1000 & QSLG2000 to attach to steel beams. QSAC1100 fits the QSWI1000 & QSWI2000 to attach to steel beams.